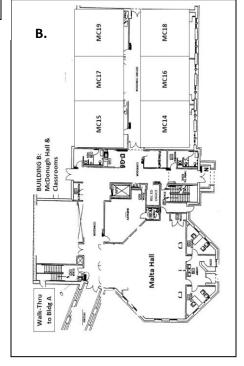

| 10:00 ANA Class Time                           |              |                 |
|------------------------------------------------|--------------|-----------------|
| 10:00 AM Class Time                            |              |                 |
| Grade                                          | Building     | Classroom       |
| PS-3                                           | Α            | G5              |
| PS-3                                           | Α            | G6              |
| PS-4                                           | Α            | G11             |
| PS-4                                           | Α            | G12             |
| Kindergarten                                   | Α            | G7              |
| Kindergarten                                   | Α            | G8              |
| 1st                                            | Liberal Arts | HSP104          |
| 1st                                            | Liberal Arts | HSP107          |
| 2nd                                            | Liberal Arts | HSP117          |
| 2nd                                            | Liberal Arts | HSP123          |
| 3rd                                            | Liberal Arts | HSP217          |
| 3rd                                            | Liberal Arts | HSP221          |
| 4th                                            | Liberal Arts | HSP201          |
| 4th                                            | Liberal Arts | HSP224          |
| Anchor<br>(5 <sup>th</sup> & 6 <sup>th</sup> ) | В            | Youth<br>Center |
| RCIC                                           | В            | MC15            |
| Family Faith<br>Foundations                    | В            | Malta Hall      |

| 11:30 AM Class Time               |          |            |
|-----------------------------------|----------|------------|
| Grade                             | Building | Classroom  |
| PS-3 & 4                          | Α        | G6         |
| Kindergarten                      | Α        | G7         |
| 1st                               | HSP      | HSP104     |
| 2nd                               | HSP      | HSP123     |
| 3rd                               | HSP      | HSP224     |
| 4th                               | HSP      | HSP217     |
| 5 <sup>th</sup> & 6 <sup>th</sup> | HSP      | HSP202     |
| Family Faith<br>Foundations       | В        | Malta Hall |