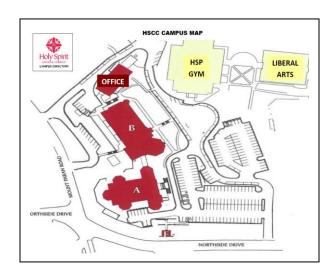

| 10:00 ANA Class Time                           |              |                 |
|------------------------------------------------|--------------|-----------------|
| 10:00 AM Class Time                            |              |                 |
| Grade                                          | Building     | Classroom       |
| PS-3                                           | Α            | G5              |
| PS-3                                           | Α            | G6              |
| PS-4                                           | Α            | G11             |
| PS-4                                           | Α            | G12             |
| Kindergarten                                   | Α            | G7              |
| Kindergarten                                   | Α            | G8              |
| 1st                                            | Liberal Arts | HSP104          |
| 1st                                            | Liberal Arts | HSP107          |
| 2nd                                            | Liberal Arts | HSP117          |
| 2nd                                            | Liberal Arts | HSP123          |
| 3rd                                            | Liberal Arts | HSP217          |
| 3rd                                            | Liberal Arts | HSP221          |
| 4th                                            | Liberal Arts | HSP201          |
| 4th                                            | Liberal Arts | HSP224          |
| Anchor<br>(5 <sup>th</sup> & 6 <sup>th</sup> ) | В            | Youth<br>Center |
| RCIC                                           | В            | MC15            |
| Family Faith<br>Foundations                    | В            | Malta Hall      |

| 11:30 AM Class Time               |          |            |
|-----------------------------------|----------|------------|
| Grade                             | Building | Classroom  |
| PS-3 & 4                          | Α        | G6         |
| Kindergarten                      | Α        | G7         |
| 1st                               | HSP      | HSP104     |
| 2nd                               | HSP      | HSP123     |
| 3rd                               | HSP      | HSP224     |
| 4th                               | HSP      | HSP217     |
| 5 <sup>th</sup> & 6 <sup>th</sup> | HSP      | HSP202     |
| Family Faith<br>Foundations       | В        | Malta Hall |