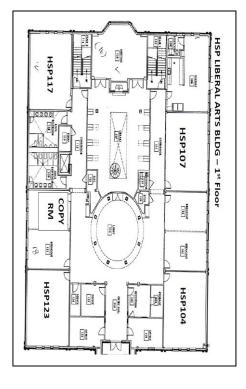

| 10:00 ANA Class Time                           |              |                 |
|------------------------------------------------|--------------|-----------------|
| 10:00 AM Class Time                            |              |                 |
| Grade                                          | Building     | Classroom       |
| PS-3                                           | Α            | G5              |
| PS-3                                           | Α            | G6              |
| PS-4                                           | Α            | G11             |
| PS-4                                           | Α            | G12             |
| Kindergarten                                   | Α            | G7              |
| Kindergarten                                   | Α            | G8              |
| 1st                                            | Liberal Arts | HSP104          |
| 1st                                            | Liberal Arts | HSP107          |
| 2nd                                            | Liberal Arts | HSP117          |
| 2nd                                            | Liberal Arts | HSP123          |
| 3rd                                            | Liberal Arts | HSP217          |
| 3rd                                            | Liberal Arts | HSP221          |
| 4th                                            | Liberal Arts | HSP201          |
| 4th                                            | Liberal Arts | HSP224          |
| Anchor<br>(5 <sup>th</sup> & 6 <sup>th</sup> ) | В            | Youth<br>Center |
| RCIC                                           | В            | MC15            |
| Family Faith<br>Foundations                    | В            | Malta Hall      |

| 11:30 AM Class Time               |          |            |
|-----------------------------------|----------|------------|
| Grade                             | Building | Classroom  |
| PS-3 & 4                          | Α        | G6         |
| Kindergarten                      | Α        | G7         |
| 1st                               | HSP      | HSP104     |
| 2nd                               | HSP      | HSP123     |
| 3rd                               | HSP      | HSP224     |
| 4th                               | HSP      | HSP217     |
| 5 <sup>th</sup> & 6 <sup>th</sup> | HSP      | HSP202     |
| Family Faith<br>Foundations       | В        | Malta Hall |