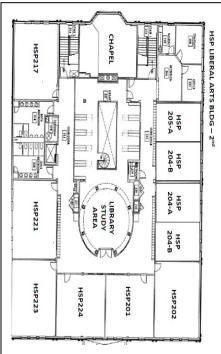

| 10:00 ANA Class Time                           |              |                 |
|------------------------------------------------|--------------|-----------------|
| 10:00 AM Class Time                            |              |                 |
| Grade                                          | Building     | Classroom       |
| PS-3                                           | Α            | G5              |
| PS-3                                           | Α            | G6              |
| PS-4                                           | Α            | G11             |
| PS-4                                           | Α            | G12             |
| Kindergarten                                   | Α            | G7              |
| Kindergarten                                   | Α            | G8              |
| 1st                                            | Liberal Arts | HSP104          |
| 1st                                            | Liberal Arts | HSP107          |
| 2nd                                            | Liberal Arts | HSP117          |
| 2nd                                            | Liberal Arts | HSP123          |
| 3rd                                            | Liberal Arts | HSP217          |
| 3rd                                            | Liberal Arts | HSP221          |
| 4th                                            | Liberal Arts | HSP201          |
| 4th                                            | Liberal Arts | HSP224          |
| Anchor<br>(5 <sup>th</sup> & 6 <sup>th</sup> ) | В            | Youth<br>Center |
| RCIC                                           | В            | MC15            |
| Family Faith<br>Foundations                    | В            | Malta Hall      |

| 11:30 AM Class Time               |          |            |
|-----------------------------------|----------|------------|
| Grade                             | Building | Classroom  |
| PS-3 & 4                          | Α        | G6         |
| Kindergarten                      | Α        | G7         |
| 1st                               | HSP      | HSP104     |
| 2nd                               | HSP      | HSP123     |
| 3rd                               | HSP      | HSP224     |
| 4th                               | HSP      | HSP217     |
| 5 <sup>th</sup> & 6 <sup>th</sup> | HSP      | HSP202     |
| Family Faith<br>Foundations       | В        | Malta Hall |